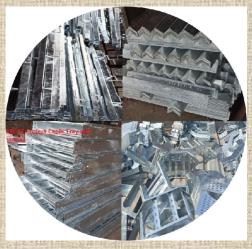

## Perforated Cable Tray ,Ladder Cable

Any Type & Any Size of GI, SS, Hot Dip, Powder coated

- Hot Dip Galvanized Zinc Coated.
- GI Sheet Cable Tray .
- Powder Coated color as per requirement.

We can fabricate any type and any size with accessories as per client requirement.

| Part |          |           |           | Size   |
|------|----------|-----------|-----------|--------|
| No   | Width(W) | Height(H) | Size(MM)  | (Inch) |
| P130 | 100MM    | 75MM      | 100x75MM  | 4"x3"  |
| P131 | 100MM    | 100MM     | 100x100MM | 4"x4"  |
| P132 | 150MM    | 75MM      | 150x75MM  | 6"x3"  |
| P133 | 150MM    | 100MM     | 150x100MM | 6"x4"  |
| P134 | 175MM    | 75MM      | 175x75MM  | 7"x3"  |
| P135 | 175MM    | 100MM     | 175x100MM | 7"x4"  |
| P136 | 200MM    | 75MM      | 200x75MM  | 8"x3"  |
| P137 | 200MM    | 100MM     | 200x100MM | 8"x4"  |
| P138 | 225MM    | 75MM      | 225x75MM  | 9"x3"  |
| P139 | 225MM    | 100MM     | 225x100MM | 9"x4"  |
| P140 | 250MM    | 75MM      | 250x75MM  | 10"x3" |
| P141 | 250MM    | 100MM     | 250x100MM | 10"x4" |
| P142 | 300MM    | 75MM      | 300x75MM  | 12"x3" |
| P143 | 300MM    | 100MM     | 300x100MM | 12"x4" |
| P144 | 450MM    | 75MM      | 450x75MM  | 18"x3" |
| P145 | 450MM    | 100MM     | 450x100MM | 18"x4" |
| P146 | 600MM    | 75MM      | 600x75MM  | 24"x3" |
| P147 | 600MM    | 100MM     | 600x100MM | 24"x4" |
| P148 | 600MM    | 125MM     | 600x125MM | 24"x5" |
| P149 | 600MM    | 150MM     | 600x150MM | 24"x6" |
| P150 | 800MM    | 100MM     | 800x100MM | 32"x4" |
| P151 | 800MM    | 125MM     | 800x125MM | 32"x5" |
| P152 | 800MM    | 150MM     | 800x150MM | 32"x6" |
| P153 | 900MM    | 100MM     | 900x100MM | 36"x4" |
| P154 | 900MM    | 125MM     | 900x125MM | 36"x5" |
| P155 | 900MM    | 150MM     | 900x150MM | 36"x6" |