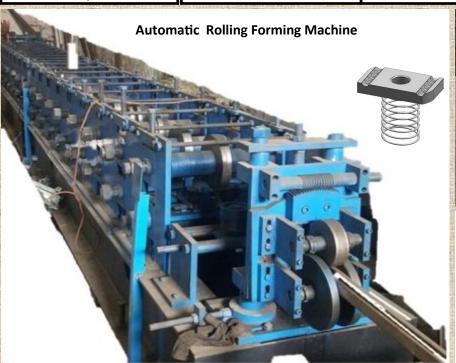

#### **Made of Automatic CNC Rolling Forming Machinery**

Note: 10,000 Meter Per Day Manufacturing Capacity with Auto Rolling Forming Machinery