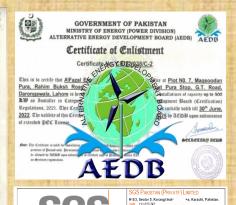

On Grid, Off Grid, Hybrid types are done.

GOVERNMENT OF PAKISTAN
MINISTRY OF ENERGY (POWER DIVISION)
ALTERNATIVE ENERGY DEVELOPMENT BOARD (AEDB)

#### Certificate of Enlistment

Certificate No. XXXXXXXX

This is to certify that AlFazal Engineering bubung registered office at Plot NO. 7, Magsoodan Pura, Rahim Buksh Road, Behind Tanvir & Co. Salmat Pura Stop, G.T. Road, Darongawala, Lahore is hereby enlisted for solar on-grid/off-grid installations of capacity up to 500 RW as Installer in Category C-2 under Alternative Energy Development Board (Certification) Regulations, 2021. This Certificate is issued on 14th May, 2022 and is initially balld till 30th June, 2022. The ballotty of this Certificate shall be extended up to 13th May, 2025 by ACDB upon submission of extended PCC Attense.

Rate: The Certificine is tailt for installation tageds in Salamatad Capital Certifies and protected Duraid ands Demission for installation baseds in other protectes shall be allowed by BCDB upon submission of certified supe of Demission Solies Tax. on Gertifier registration.