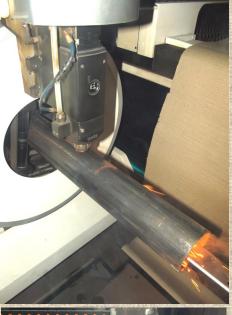

# **CNC LASER Cutting**

#### Specification of our installed laser cutting

- MS, GI, SS, Copper plate and tube / pipe cutting, perforation, mesh making, filter making, panels DB opening cable tray perforation and other work of all design on sheet and Pipe as per client requirement.
- MS sheet Cutting thickness 1mm to 16 mm.
- Galvanized sheet Cutting thickness 1mm to 8 mm.
- SS sheet Cutting thickness 1mm to 8 mm.
- Aluminum sheet Cutting thickness 1mm to 8 mm.
- . Brass sheet Cutting thickness 1mm to 6 mm.
- copper sheet Cutting thickness 1mm to 6 mm.
- Cutting perforation tube / pipe 20-200mm dia 8mm thickness.
- Machine Bed size for sheet plate 10 feet x 5 feet (we can work at this size sheet).
- Machine tube / pipe working bench size 200mm dia and 20 feet length.
- Product quality very accurate 0.03% arrear maximum.