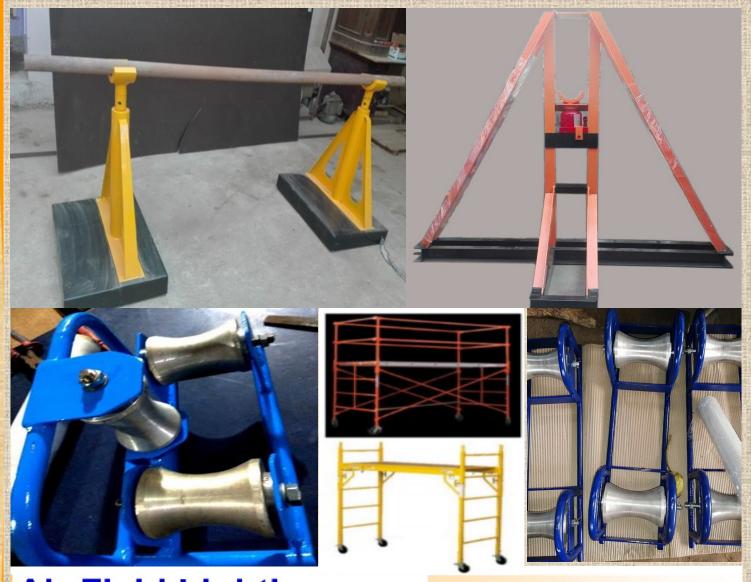

## **Cable Drum Jack and Rollers**

we are manufacturer of cable laying accessories Like, Cable Drum Jack screw type, Hydraulic Jack, Different type of rollers, cable sock, MV/HV cable Clamps for Single Cables and Trefoil Cables.