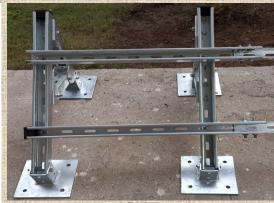

#### **Solar Structure Manufacturer**

#### **Made of Automatic CNC Rolling Forming Machinery**

Note: 10,000 Meter Per Day Manufacturing Capacity with Auto Rolling Forming Machinery