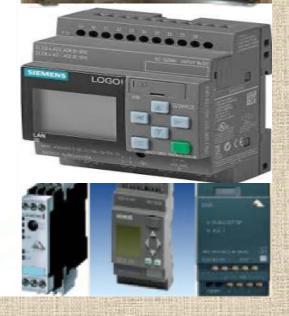

#### **Our Products**

- 1- Siemens Low Voltage Components, Circuit Breakers, Contactors & PLC, Control Instruments, Motors and Drives , ON /OFF switches Overload relays
- 2- Cable Tray Hot Dip Galvanized / powder coated / GI / SS all type of cable ladders, Perforated, Stainless Steel SS Mesh.
- 3- Earthing Lightning Material Earth Rods, copper plates Clamps, Copper strip Bus Bars,
  Air Terminals and Pre-cast RCC Earthing Pits, Test Points, Marshaling points, Cad Welding,
  Air Terminal Spike Bolls Base Maxi Clamp etc.
- 4- Conduit and conduit clamps, saddles, PVC Metal End Bush, different fixing arrangements, Per fabricated Scaffolding Portable Rolling Towers Platform
- 5- Unistrut Channels made of rolling forming machinery and other customized requirements with Spring Nut Bolts Hot Dip Galvanized Perforated Angle iron Channels solar support structure roof hanging threading rods anchor bolts.

# **SIEMENS**

**AUTHORIZED DISTRIBUTOR** 

#### **Authorized Dealer In Pakistan**

**Authentic / Reliable Source of Siemens** Original Products in Pakistan.