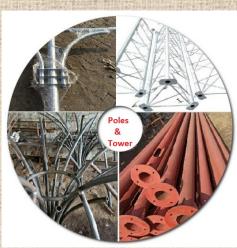

#### **STREET POLES & TOWER**

**HOT DIP GALVANIZING** 

# Steel Structure Tower & Steel Grating

we are manufacturer of Hot Dip Galvanized Steel Structure For transformer MV HV Cables, Grid Station Equipment structure, Solar Structure, Steel Grating and clamps, Towers. Pole Overhead line etc.

## **Street Lighting Poles Manufacturer**

Electrical Construction Material Manufacturing Company, we have a hydraulic set up for cold reducing the pipe, we provide complete Lighting Solution to Industries, Textile, Power house, chemical sector, Housing Societies, and Food industries complete solution with J bolts Panel, Hot Dip Galvanized Lighting Pole, J bolts, JB,s, Lighting DB,s All Type of lights (Norma lights, IP 66, Explosion Proof) and Air Field lighting Accessories.