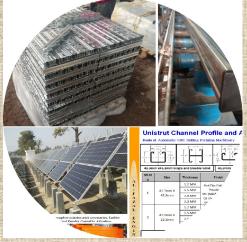

#### **SOLAR STRUCTURE**

| Part |          |           |           | Size   |
|------|----------|-----------|-----------|--------|
| No   | Width(W) | Height(H) | Size(MM)  | (Inch) |
| P130 | 100MM    | 75MM      | 100x75MM  | 4"x3"  |
| P131 | 100MM    | 100MM     | 100x100MM | 4"x4"  |
| P132 | 150MM    | 75MM      | 150x75MM  | 6"x3"  |
| P133 | 150MM    | 100MM     | 150x100MM | 6"x4"  |
| P134 | 175MM    | 75MM      | 175x75MM  | 7"x3"  |
| P135 | 175MM    | 100MM     | 175x100MM | 7"x4"  |
| P136 | 200MM    | 75MM      | 200x75MM  | 8"x3"  |
| P137 | 200MM    | 100MM     | 200x100MM | 8"x4"  |
| P138 | 225MM    | 75MM      | 225x75MM  | 9"x3"  |
| P139 | 225MM    | 100MM     | 225x100MM | 9"x4"  |
| P140 | 250MM    | 75MM      | 250x75MM  | 10"x3" |
| P141 | 250MM    | 100MM     | 250x100MM | 10"x4" |
| P142 | 300MM    | 75MM      | 300x75MM  | 12"x3" |
| P143 | 300MM    | 100MM     | 300x100MM | 12"x4" |
| P144 | 450MM    | 75MM      | 450x75MM  | 18"x3" |
| P145 | 450MM    | 100MM     | 450x100MM | 18"x4" |
| P146 | 600MM    | 75MM      | 600x75MM  | 24"x3" |
| P147 | 600MM    | 100MM     | 600x100MM | 24"x4" |
| P148 | 600MM    | 125MM     | 600x125MM | 24"x5" |
| P149 | 600MM    | 150MM     | 600x150MM | 24"x6" |
| P150 | 800MM    | 100MM     | 800x100MM | 32"x4" |
| P151 | 800MM    | 125MM     | 800x125MM | 32"x5" |
| P152 | 800MM    | 150MM     | 800x150MM | 32"x6" |
| P153 | 900MM    | 100MM     | 900x100MM | 36"x4" |
| P154 | 900MM    | 125MM     | 900x125MM | 36"x5" |
| P155 | 900MM    | 150MM     | 900x150MM | 36"x6" |

#### **Solar Structure Manufacturer**

#### **Made of Automatic CNC Rolling Forming Machinery**

Note: 10,000 Meter Per Day Manufacturing Capacity with Auto Rolling Forming Machinery