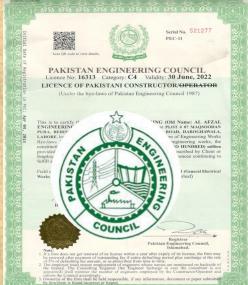

#### Certificate of Enlistment

Certificate No. XXXXXXXX

This is to certify that AlFazal Engineering bubung registered office at Plot NO. 7, Magsoodan Pura, Rahim Buksh Road, Behind Tanvir & Co. Salmat Pura Stop, G.T. Road, Darongawala, Lahore is hereby enlisted for solar on-grid/off-grid installations of capacity up to 500 RW as Installer in Category C-2 under Alternative Energy Development Board (Certification) Regulations, 2021. This Certificate is issued on 14th May, 2022 and is initially balld till 30th June, 2022. The ballotty of this Certificate shall be extended up to 13th May, 2025 by ACDB upon submission of extended PCC Attense.

Rate: The Certificine is tailt for installation tageds in Salamatad Capital Certifies and protected Duraid ands Demission for installation baseds in other protectes shall be allowed by BCDB upon submission of certified supe of Demission Solies Tax. on Gertifier registration.