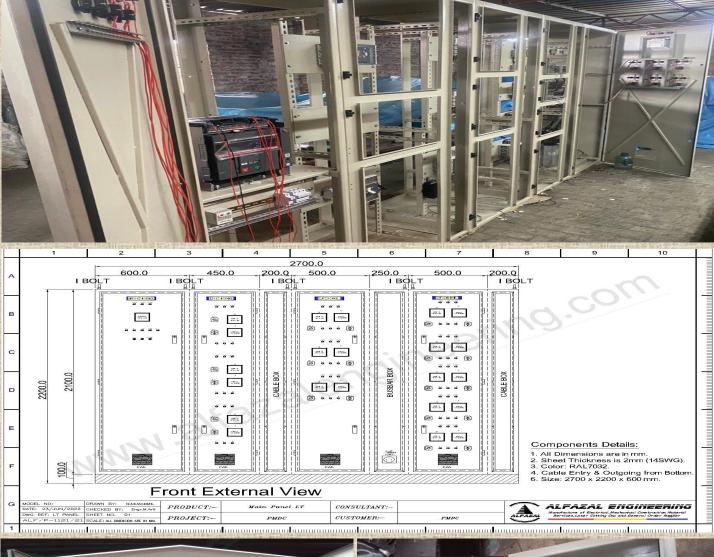

### **Electrical Panels Manufacturer**

We are Manufacturer of LT Panels Lighting Distribution boards with auto ON / OFF control circuit in door out type, ATS Panels , Battery Chargers Solar Combiner, Bus Bars Marshaling Panels, Auto Manual Change Over Panels, Junction Box weather proof ,CP System Panels, Lighting pole Junction Boxes. Services Provided for MV Panels installation Testing.

G

- 6- Cable Accessories, Cable Glands, Lugs, Cable Tags, underground cable marker, Core Marker Sleeve SS PVC Tag Hot Core Marking Machine clamping.
- 7- Air Field Lighting Sign Boards, DMB , Guidance Sign, Bay Designation Sign Board , edge plates transformer housing and other hardware.
- 8- Steel Sports structures, Grid Station Structures, Transformer cable supports HV MV cable Clamps, Trefoil clamps Gen Set, Steel Grating Manhole covers.
- 9- Cable Drum Jack hydraulic and screw type and cable rollers Caution Tape
- 10- Street Lighting Poles , Solar poles ,structural towers , overhead line towers conical (hydraulic set up for cold reducing of pipe). J Bolts etc.
- 11- We are Manufacturer of LT Panels Lighting Distribution boards with auto ON / OFF control circuit in door out door type, ATS Panels , Battery Chargers Solar Combiner, Bus Bars Marshaling Panels, Auto Manual Change Over Panels, Junction Box weather proof .