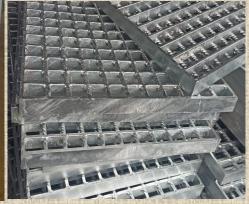

## Perforated Cable Tray ,Ladder Cable

Any Type & Any Size of GI, SS, Hot Dip, Powder coated

- Hot Dip Galvanized Zinc Coated.
- GI Sheet Cable Tray .
- Powder Coated color as per requirement.

We can fabricate any type and any size with accessories as per client requirement.

| Part |          |           |           | Size   |
|------|----------|-----------|-----------|--------|
| No   | Width(W) | Height(H) | Size(MM)  | (Inch) |
| P130 | 100MM    | 75MM      | 100x75MM  | 4"x3"  |
| P131 | 100MM    | 100MM     | 100x100MM | 4"x4"  |
| P132 | 150MM    | 75MM      | 150x75MM  | 6"x3"  |
| P133 | 150MM    | 100MM     | 150x100MM | 6"x4"  |
| P134 | 175MM    | 75MM      | 175x75MM  | 7"x3"  |
| P135 | 175MM    | 100MM     | 175x100MM | 7"x4"  |
| P136 | 200MM    | 75MM      | 200x75MM  | 8"x3"  |
| P137 | 200MM    | 100MM     | 200x100MM | 8"x4"  |
| P138 | 225MM    | 75MM      | 225x75MM  | 9"x3"  |
| P139 | 225MM    | 100MM     | 225x100MM | 9"x4"  |
| P140 | 250MM    | 75MM      | 250x75MM  | 10"x3" |
| P141 | 250MM    | 100MM     | 250x100MM | 10"x4" |
| P142 | 300MM    | 75MM      | 300x75MM  | 12"x3" |
| P143 | 300MM    | 100MM     | 300x100MM | 12"x4" |
| P144 | 450MM    | 75MM      | 450x75MM  | 18"x3" |
| P145 | 450MM    | 100MM     | 450x100MM | 18"x4" |
| P146 | 600MM    | 75MM      | 600x75MM  | 24"x3" |
| P147 | 600MM    | 100MM     | 600x100MM | 24"x4" |
| P148 | 600MM    | 125MM     | 600x125MM | 24"x5" |
| P149 | 600MM    | 150MM     | 600x150MM | 24"x6" |
| P150 | 800MM    | 100MM     | 800x100MM | 32"x4" |
| P151 | 800MM    | 125MM     | 800x125MM | 32"x5" |
| P152 | 800MM    | 150MM     | 800x150MM | 32"x6" |
| P153 | 900MM    | 100MM     | 900x100MM | 36"x4" |
| P154 | 900MM    | 125MM     | 900x125MM | 36"x5" |
| P155 | 900MM    | 150MM     | 900x150MM | 36"x6" |