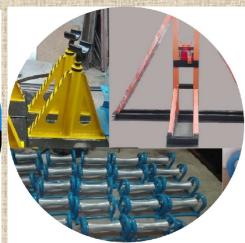

## **Cable Drum Jack and Rollers**

we are manufacturer of cable laying accessories Like, Cable Drum Jack screw type, Hydraulic Jack, Different type of rollers, cable sock, MV/HV cable Clamps for Single Cables and Trefoil Cables.

Air Field Lighting Accessories , DMB Guidence Sign, Transformer Housing and Edge Light Plates