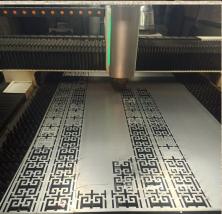

# **CNC LASER Cutting**

#### Specification of our installed laser cutting

- MS, GI, SS, Copper plate and tube / pipe cutting, perforation, mesh making, filter making, panels DB opening cable tray perforation and other work of all design on sheet and Pipe as per client requirement.
- MS sheet Cutting thickness 1mm to 16 mm.
- Galvanized sheet Cutting thickness 1mm to 8 mm.
- SS sheet Cutting thickness 1mm to 8 mm.
- Aluminum sheet Cutting thickness 1mm to 8 mm.
- . Brass sheet Cutting thickness 1mm to 6 mm.
- copper sheet Cutting thickness 1mm to 6 mm.
- Cutting perforation tube / pipe 20-200mm dia 8mm thickness.
- Machine Bed size for sheet plate 10 feet x 5 feet (we can work at this size sheet).
- Machine tube / pipe working bench size 200mm dia and 20 feet length.
- Product quality very accurate 0.03% arrear maximum.