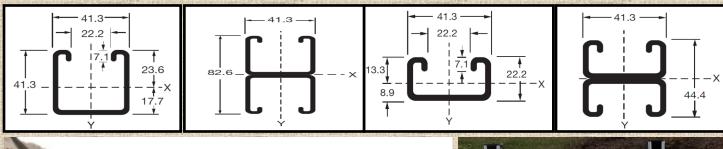

| Part |          |           |           | Size   |
|------|----------|-----------|-----------|--------|
| No   | Width(W) | Height(H) | Size(MM)  | (Inch) |
| P130 | 100MM    | 75MM      | 100x75MM  | 4"x3"  |
| P131 | 100MM    | 100MM     | 100x100MM | 4"x4"  |
| P132 | 150MM    | 75MM      | 150x75MM  | 6"x3"  |
| P133 | 150MM    | 100MM     | 150x100MM | 6"x4"  |
| P134 | 175MM    | 75MM      | 175x75MM  | 7"x3"  |
| P135 | 175MM    | 100MM     | 175x100MM | 7"x4"  |
| P136 | 200MM    | 75MM      | 200x75MM  | 8"x3"  |
| P137 | 200MM    | 100MM     | 200x100MM | 8"x4"  |
| P138 | 225MM    | 75MM      | 225x75MM  | 9"x3"  |
| P139 | 225MM    | 100MM     | 225x100MM | 9"x4"  |
| P140 | 250MM    | 75MM      | 250x75MM  | 10"x3" |
| P141 | 250MM    | 100MM     | 250x100MM | 10"x4" |
| P142 | 300MM    | 75MM      | 300x75MM  | 12"x3" |
| P143 | 300MM    | 100MM     | 300x100MM | 12"x4" |
| P144 | 450MM    | 75MM      | 450x75MM  | 18"x3" |
| P145 | 450MM    | 100MM     | 450x100MM | 18"x4" |
| P146 | 600MM    | 75MM      | 600x75MM  | 24"x3" |
| P147 | 600MM    | 100MM     | 600x100MM | 24"x4" |
| P148 | 600MM    | 125MM     | 600x125MM | 24"x5" |
| P149 | 600MM    | 150MM     | 600x150MM | 24"x6" |
| P150 | 800MM    | 100MM     | 800x100MM | 32"x4" |
| P151 | 800MM    | 125MM     | 800x125MM | 32"x5" |
| P152 | 800MM    | 150MM     | 800x150MM | 32"x6" |
| P153 | 900MM    | 100MM     | 900x100MM | 36"x4" |
| P154 | 900MM    | 125MM     | 900x125MM | 36"x5" |
| P155 | 900MM    | 150MM     | 900x150MM | 36"x6" |