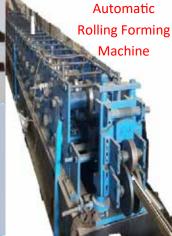

### Unistrut Channel Profile and Accessories

Made of Automatic CNC Rolling Forming Machinery for Solar and General Use

SR.N **Thickness Finish Size** 1.2 MM

Note: 10,000 Meter Per Day Manufacturing Capacity with Auto Rolling Forming Machinery