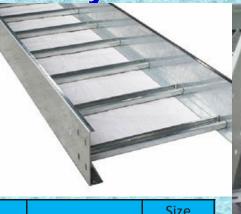

STRUCTURAL ENGINEERING DIVISION

**Perforated Cable Tray** 

|   | Part No    | Width (W) | Height (H) | Size (MM)    | Size (Inch) |  |  |
|---|------------|-----------|------------|--------------|-------------|--|--|
|   | P101       | 50MM      | 25MM       | 50x25MM      | 2"x1"       |  |  |
|   | P102       | 50MM      | 50MM       | 50x50MM      | 2"x2"       |  |  |
|   | P103       | 75MM      | 50MM       | 75x50MM      | 3"x2"       |  |  |
|   | P104       | 75MM      | 75MM       | 75x75MM      | 3"x3"       |  |  |
|   | P105       | 100MM     | 50MM       | 100x50MM     | 4"x2"       |  |  |
|   | P106       | 100MM     | 75MM       | 100x75MM     | 4"x3"       |  |  |
|   | P107       | 100MM     | 100MM      | 100x100MM    | 4"x4"       |  |  |
|   | P108       | 150MM     | 75MM       | 150x75MM     | 6"x3"       |  |  |
|   | P109       | 150MM     | 100MM      | 150x100MM    | 6"x4"       |  |  |
|   | P110       | 175MM     | 75MM       | 175x75MM     | 7"x3"       |  |  |
|   | P111       | 175MM     | 100MM      | 175x100MM    | 7"x4"       |  |  |
|   | P112       | 200MM     | 75MM       | 200x75MM     | 8"x3"       |  |  |
|   | P113       | 200MM     | 100MM      | 200×100MM    | 8"x4"       |  |  |
|   | P114       | 225MM     | 75MM       | 225x75MM     | 9"x3"       |  |  |
|   | P115       | 225MM     | 100MM      | 225x100MM    | 9"x4"       |  |  |
|   | P115       | 250MM     | 75MM       | 250x75MM     | 10"x3"      |  |  |
|   | War of the | 250MM     | 100MM      | METAL SECOND | 10"x4"      |  |  |
|   | P117       | 250101101 | 100101101  | 250x100MM    | 10 X4       |  |  |
|   | P118       | 300MM     | 75MM       | 300x75MM     | 12"x3"      |  |  |
| į | P119       | 300MM     | 100MM      | 300x100MM    | 12"x4"      |  |  |
|   | P120       | 450MM     | 75MM       | 450x75MM     | 18"x3"      |  |  |
|   | P121       | 450MM     | 100MM      | 450x100MM    | 18"x4"      |  |  |
|   | P122       | 600MM     | 75MM       | 600x75MM     | 24"x3"      |  |  |
|   | P123       | 600MM     | 100MM      | 600x100MM    | 24"x4"      |  |  |
|   | P124       | 800MM     | 100MM      | 800x100MM    | 32"x4"      |  |  |
|   | P125       | 800MM     | 150MM      | 800x150MM    | 32"x6"      |  |  |
| į | 1223       | COOTVIIV  | 130IVIIVI  |              | 32 XU       |  |  |