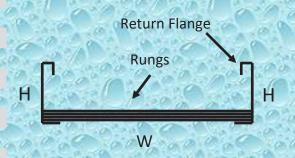

N

E

R

I

G

| Part |          |           |                                                                                                                                                                                                                                                                                                                                                                                                                                                                                                                                                                                                                                                                                                                                                                                                                                                                                                                                                                                                                                                                                                                                                                                                                                                                                                                                                                                                                                                                                                                                                                                                                                                                                                                                                                                                                                                                                                                                                                                                                                                                                                                                | Size      |
|------|----------|-----------|--------------------------------------------------------------------------------------------------------------------------------------------------------------------------------------------------------------------------------------------------------------------------------------------------------------------------------------------------------------------------------------------------------------------------------------------------------------------------------------------------------------------------------------------------------------------------------------------------------------------------------------------------------------------------------------------------------------------------------------------------------------------------------------------------------------------------------------------------------------------------------------------------------------------------------------------------------------------------------------------------------------------------------------------------------------------------------------------------------------------------------------------------------------------------------------------------------------------------------------------------------------------------------------------------------------------------------------------------------------------------------------------------------------------------------------------------------------------------------------------------------------------------------------------------------------------------------------------------------------------------------------------------------------------------------------------------------------------------------------------------------------------------------------------------------------------------------------------------------------------------------------------------------------------------------------------------------------------------------------------------------------------------------------------------------------------------------------------------------------------------------|-----------|
| No   | Width(W) | Height(H) | Size(MM)                                                                                                                                                                                                                                                                                                                                                                                                                                                                                                                                                                                                                                                                                                                                                                                                                                                                                                                                                                                                                                                                                                                                                                                                                                                                                                                                                                                                                                                                                                                                                                                                                                                                                                                                                                                                                                                                                                                                                                                                                                                                                                                       | (Inch)    |
| P130 | 100MM    | 75MM      | 100x75MM                                                                                                                                                                                                                                                                                                                                                                                                                                                                                                                                                                                                                                                                                                                                                                                                                                                                                                                                                                                                                                                                                                                                                                                                                                                                                                                                                                                                                                                                                                                                                                                                                                                                                                                                                                                                                                                                                                                                                                                                                                                                                                                       | 4"x3"     |
| P131 | 100MM    | 100MM     | 100x100MM                                                                                                                                                                                                                                                                                                                                                                                                                                                                                                                                                                                                                                                                                                                                                                                                                                                                                                                                                                                                                                                                                                                                                                                                                                                                                                                                                                                                                                                                                                                                                                                                                                                                                                                                                                                                                                                                                                                                                                                                                                                                                                                      | 4"x4"     |
| P132 | 150MM    | 75MM      | 150x75MM                                                                                                                                                                                                                                                                                                                                                                                                                                                                                                                                                                                                                                                                                                                                                                                                                                                                                                                                                                                                                                                                                                                                                                                                                                                                                                                                                                                                                                                                                                                                                                                                                                                                                                                                                                                                                                                                                                                                                                                                                                                                                                                       | 6"x3"     |
| P133 | 150MM    | 100MM     | 150x100MM                                                                                                                                                                                                                                                                                                                                                                                                                                                                                                                                                                                                                                                                                                                                                                                                                                                                                                                                                                                                                                                                                                                                                                                                                                                                                                                                                                                                                                                                                                                                                                                                                                                                                                                                                                                                                                                                                                                                                                                                                                                                                                                      | 6"x4"     |
| P134 | 175MM    | 75MM      | 175x75MM                                                                                                                                                                                                                                                                                                                                                                                                                                                                                                                                                                                                                                                                                                                                                                                                                                                                                                                                                                                                                                                                                                                                                                                                                                                                                                                                                                                                                                                                                                                                                                                                                                                                                                                                                                                                                                                                                                                                                                                                                                                                                                                       | 7"x3"     |
| P135 | 175MM    | 100MM     | 175x100MM                                                                                                                                                                                                                                                                                                                                                                                                                                                                                                                                                                                                                                                                                                                                                                                                                                                                                                                                                                                                                                                                                                                                                                                                                                                                                                                                                                                                                                                                                                                                                                                                                                                                                                                                                                                                                                                                                                                                                                                                                                                                                                                      | 7"x4"     |
| P136 | 200MM    | 75MM      | 200x75MM                                                                                                                                                                                                                                                                                                                                                                                                                                                                                                                                                                                                                                                                                                                                                                                                                                                                                                                                                                                                                                                                                                                                                                                                                                                                                                                                                                                                                                                                                                                                                                                                                                                                                                                                                                                                                                                                                                                                                                                                                                                                                                                       | 8"x3"     |
| P137 | 200MM    | 100MM     | 200x100MM                                                                                                                                                                                                                                                                                                                                                                                                                                                                                                                                                                                                                                                                                                                                                                                                                                                                                                                                                                                                                                                                                                                                                                                                                                                                                                                                                                                                                                                                                                                                                                                                                                                                                                                                                                                                                                                                                                                                                                                                                                                                                                                      | 8"x4"     |
| P138 | 225MM    | 75MM      | 225x75MM                                                                                                                                                                                                                                                                                                                                                                                                                                                                                                                                                                                                                                                                                                                                                                                                                                                                                                                                                                                                                                                                                                                                                                                                                                                                                                                                                                                                                                                                                                                                                                                                                                                                                                                                                                                                                                                                                                                                                                                                                                                                                                                       | 9"x3"     |
| P139 | 225MM    | 100MM     | 225x100MM                                                                                                                                                                                                                                                                                                                                                                                                                                                                                                                                                                                                                                                                                                                                                                                                                                                                                                                                                                                                                                                                                                                                                                                                                                                                                                                                                                                                                                                                                                                                                                                                                                                                                                                                                                                                                                                                                                                                                                                                                                                                                                                      | 9"x4"     |
| P140 | 250MM    | 75MM      | 250x75MM                                                                                                                                                                                                                                                                                                                                                                                                                                                                                                                                                                                                                                                                                                                                                                                                                                                                                                                                                                                                                                                                                                                                                                                                                                                                                                                                                                                                                                                                                                                                                                                                                                                                                                                                                                                                                                                                                                                                                                                                                                                                                                                       | 10"x3"    |
| P141 | 250MM    | 100MM     | 250x100MM                                                                                                                                                                                                                                                                                                                                                                                                                                                                                                                                                                                                                                                                                                                                                                                                                                                                                                                                                                                                                                                                                                                                                                                                                                                                                                                                                                                                                                                                                                                                                                                                                                                                                                                                                                                                                                                                                                                                                                                                                                                                                                                      | 10"x4"    |
| P142 | 300MM    | 75MM      | 300x75MM                                                                                                                                                                                                                                                                                                                                                                                                                                                                                                                                                                                                                                                                                                                                                                                                                                                                                                                                                                                                                                                                                                                                                                                                                                                                                                                                                                                                                                                                                                                                                                                                                                                                                                                                                                                                                                                                                                                                                                                                                                                                                                                       | 12"x3"    |
| P143 | 300MM    | 100MM     | 300x100MM                                                                                                                                                                                                                                                                                                                                                                                                                                                                                                                                                                                                                                                                                                                                                                                                                                                                                                                                                                                                                                                                                                                                                                                                                                                                                                                                                                                                                                                                                                                                                                                                                                                                                                                                                                                                                                                                                                                                                                                                                                                                                                                      | 12"x4"    |
| P144 | 450MM    | 75MM      | 450x75MM                                                                                                                                                                                                                                                                                                                                                                                                                                                                                                                                                                                                                                                                                                                                                                                                                                                                                                                                                                                                                                                                                                                                                                                                                                                                                                                                                                                                                                                                                                                                                                                                                                                                                                                                                                                                                                                                                                                                                                                                                                                                                                                       | 18"x3"    |
| P145 | 450MM    | 100MM     | 450x100MM                                                                                                                                                                                                                                                                                                                                                                                                                                                                                                                                                                                                                                                                                                                                                                                                                                                                                                                                                                                                                                                                                                                                                                                                                                                                                                                                                                                                                                                                                                                                                                                                                                                                                                                                                                                                                                                                                                                                                                                                                                                                                                                      | 18"x4"    |
| P146 | 600MM    | 75MM      | 600x75MM                                                                                                                                                                                                                                                                                                                                                                                                                                                                                                                                                                                                                                                                                                                                                                                                                                                                                                                                                                                                                                                                                                                                                                                                                                                                                                                                                                                                                                                                                                                                                                                                                                                                                                                                                                                                                                                                                                                                                                                                                                                                                                                       | 24"x3"    |
| P147 | 600MM    | 100MM     | 600x100MM                                                                                                                                                                                                                                                                                                                                                                                                                                                                                                                                                                                                                                                                                                                                                                                                                                                                                                                                                                                                                                                                                                                                                                                                                                                                                                                                                                                                                                                                                                                                                                                                                                                                                                                                                                                                                                                                                                                                                                                                                                                                                                                      | 24"x4"    |
| P148 | 600MM    | 125MM     | 600x125MM                                                                                                                                                                                                                                                                                                                                                                                                                                                                                                                                                                                                                                                                                                                                                                                                                                                                                                                                                                                                                                                                                                                                                                                                                                                                                                                                                                                                                                                                                                                                                                                                                                                                                                                                                                                                                                                                                                                                                                                                                                                                                                                      | 24"x5"    |
| P149 | 600MM    | 150MM     | 600x150MM                                                                                                                                                                                                                                                                                                                                                                                                                                                                                                                                                                                                                                                                                                                                                                                                                                                                                                                                                                                                                                                                                                                                                                                                                                                                                                                                                                                                                                                                                                                                                                                                                                                                                                                                                                                                                                                                                                                                                                                                                                                                                                                      | 24"x6"    |
| P150 | 800MM    | 100MM     | 800x100MM                                                                                                                                                                                                                                                                                                                                                                                                                                                                                                                                                                                                                                                                                                                                                                                                                                                                                                                                                                                                                                                                                                                                                                                                                                                                                                                                                                                                                                                                                                                                                                                                                                                                                                                                                                                                                                                                                                                                                                                                                                                                                                                      | 32"x4"    |
| P151 | 800MM    | 125MM     | 800x125MM                                                                                                                                                                                                                                                                                                                                                                                                                                                                                                                                                                                                                                                                                                                                                                                                                                                                                                                                                                                                                                                                                                                                                                                                                                                                                                                                                                                                                                                                                                                                                                                                                                                                                                                                                                                                                                                                                                                                                                                                                                                                                                                      | 32"x5"    |
| P152 | 800MM    | 150MM     | 800x150MM                                                                                                                                                                                                                                                                                                                                                                                                                                                                                                                                                                                                                                                                                                                                                                                                                                                                                                                                                                                                                                                                                                                                                                                                                                                                                                                                                                                                                                                                                                                                                                                                                                                                                                                                                                                                                                                                                                                                                                                                                                                                                                                      | 32"x6"    |
| P153 | 900MM    | 100MM     | 900x100MM                                                                                                                                                                                                                                                                                                                                                                                                                                                                                                                                                                                                                                                                                                                                                                                                                                                                                                                                                                                                                                                                                                                                                                                                                                                                                                                                                                                                                                                                                                                                                                                                                                                                                                                                                                                                                                                                                                                                                                                                                                                                                                                      | 36"x4"    |
| P154 | 900MM    | 125MM     | 900x125MM                                                                                                                                                                                                                                                                                                                                                                                                                                                                                                                                                                                                                                                                                                                                                                                                                                                                                                                                                                                                                                                                                                                                                                                                                                                                                                                                                                                                                                                                                                                                                                                                                                                                                                                                                                                                                                                                                                                                                                                                                                                                                                                      | 36"x5"    |
| P155 | 900MM    | 150MM     | 900x150MM                                                                                                                                                                                                                                                                                                                                                                                                                                                                                                                                                                                                                                                                                                                                                                                                                                                                                                                                                                                                                                                                                                                                                                                                                                                                                                                                                                                                                                                                                                                                                                                                                                                                                                                                                                                                                                                                                                                                                                                                                                                                                                                      | 36"x6"    |
| 1000 |          |           | Control of the last of the las | THE PARTY |