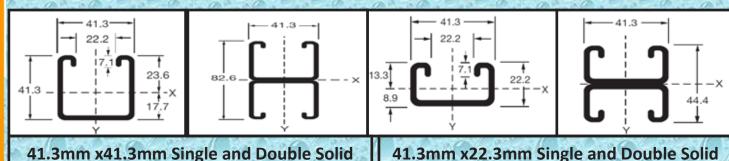

### Unistrut Channel Profile and Accessories

Made of Automatic CNC Rolling Forming Machinery for Solar and General Use

SR.N **Thickness Finish Size** 1.2 MM

Note: 10,000 Meter Per Day Manufacturing Capacity with Auto Rolling Forming Machinery