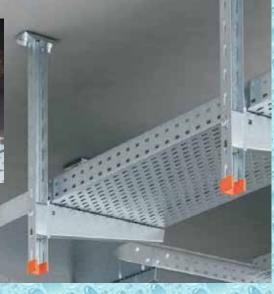

### Services Provider

- Installation of Cable Tray with support, Switchgear, Battery Banks
- Installation, testing & commissioning of Generating Sets
- Installation, testing & commissioning of Control & Protection panels
- MV/LV Control Cable laying & termination
- Installation, testing & commissioning of MV/LV panels
- Complete installation of EARTHING SYSTEMS
- · Skilled labor supply Electricians, Fabricators, Masons

STRUCTURAL ENGINEERING DIVISION

**Perforated Cable Tray** 

|   | Part No    | Width (W) | Height (H) | Size (MM)    | Size (Inch) |  |  |
|---|------------|-----------|------------|--------------|-------------|--|--|
|   | P101       | 50MM      | 25MM       | 50x25MM      | 2"x1"       |  |  |
|   | P102       | 50MM      | 50MM       | 50x50MM      | 2"x2"       |  |  |
|   | P103       | 75MM      | 50MM       | 75x50MM      | 3"x2"       |  |  |
|   | P104       | 75MM      | 75MM       | 75x75MM      | 3"x3"       |  |  |
|   | P105       | 100MM     | 50MM       | 100x50MM     | 4"x2"       |  |  |
|   | P106       | 100MM     | 75MM       | 100x75MM     | 4"x3"       |  |  |
|   | P107       | 100MM     | 100MM      | 100x100MM    | 4"x4"       |  |  |
|   | P108       | 150MM     | 75MM       | 150x75MM     | 6"x3"       |  |  |
|   | P109       | 150MM     | 100MM      | 150x100MM    | 6"x4"       |  |  |
|   | P110       | 175MM     | 75MM       | 175x75MM     | 7"x3"       |  |  |
|   | P111       | 175MM     | 100MM      | 175x100MM    | 7"x4"       |  |  |
|   | P112       | 200MM     | 75MM       | 200x75MM     | 8"x3"       |  |  |
|   | P113       | 200MM     | 100MM      | 200×100MM    | 8"x4"       |  |  |
|   | P114       | 225MM     | 75MM       | 225x75MM     | 9"x3"       |  |  |
|   | P115       | 225MM     | 100MM      | 225x100MM    | 9"x4"       |  |  |
|   | P115       | 250MM     | 75MM       | 250x75MM     | 10"x3"      |  |  |
|   | War of the | 250MM     | 100MM      | METAL SECOND | 10"x4"      |  |  |
|   | P117       | 250101101 | 100101101  | 250x100MM    | 10 X4       |  |  |
|   | P118       | 300MM     | 75MM       | 300x75MM     | 12"x3"      |  |  |
| į | P119       | 300MM     | 100MM      | 300x100MM    | 12"x4"      |  |  |
|   | P120       | 450MM     | 75MM       | 450x75MM     | 18"x3"      |  |  |
|   | P121       | 450MM     | 100MM      | 450x100MM    | 18"x4"      |  |  |
|   | P122       | 600MM     | 75MM       | 600x75MM     | 24"x3"      |  |  |
|   | P123       | 600MM     | 100MM      | 600x100MM    | 24"x4"      |  |  |
|   | P124       | 800MM     | 100MM      | 800x100MM    | 32"x4"      |  |  |
|   | P125       | 800MM     | 150MM      | 800x150MM    | 32"x6"      |  |  |
| į | 1223       | COOTVIIV  | 130IVIIVI  |              | 32 XU       |  |  |