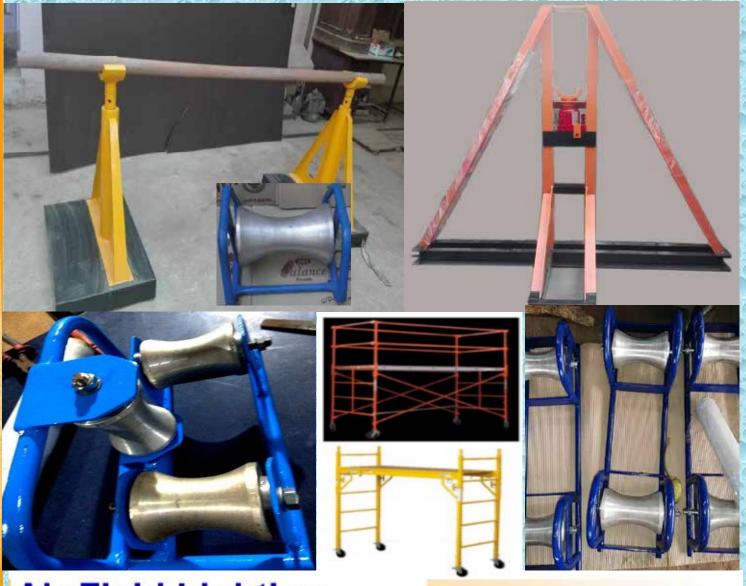

### Pole Detail Sketch

J Bolts and Templates.

Cable Drum Jack and Rollers: we are manufacturer of cable laying accessories Like, Cable Drum Jack screw type, Hydraulic Jack, Different type of rollers, cable sock, MV/HV cable