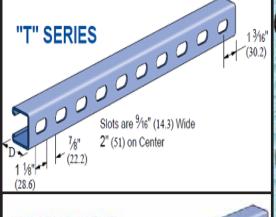

### Unistrut Channel Profile and Accessories

Made of Automatic CNC Rolling Forming Machinery for Solar and General Use

SR.N **Thickness Finish Size** 1.2 MM

Note: 10,000 Meter Per Day Manufacturing Capacity with Auto Rolling Forming Machinery