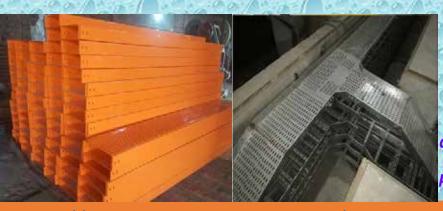

STRUCTURAL ENGINEERING DIVISION

**Perforated Cable Tray** 

|   | Part No    | Width (W) | Height (H) | Size (MM)    | Size (Inch) |  |  |
|---|------------|-----------|------------|--------------|-------------|--|--|
|   | P101       | 50MM      | 25MM       | 50x25MM      | 2"x1"       |  |  |
|   | P102       | 50MM      | 50MM       | 50x50MM      | 2"x2"       |  |  |
|   | P103       | 75MM      | 50MM       | 75x50MM      | 3"x2"       |  |  |
|   | P104       | 75MM      | 75MM       | 75x75MM      | 3"x3"       |  |  |
|   | P105       | 100MM     | 50MM       | 100x50MM     | 4"x2"       |  |  |
|   | P106       | 100MM     | 75MM       | 100x75MM     | 4"x3"       |  |  |
|   | P107       | 100MM     | 100MM      | 100x100MM    | 4"x4"       |  |  |
|   | P108       | 150MM     | 75MM       | 150x75MM     | 6"x3"       |  |  |
|   | P109       | 150MM     | 100MM      | 150x100MM    | 6"x4"       |  |  |
|   | P110       | 175MM     | 75MM       | 175x75MM     | 7"x3"       |  |  |
|   | P111       | 175MM     | 100MM      | 175x100MM    | 7"x4"       |  |  |
|   | P112       | 200MM     | 75MM       | 200x75MM     | 8"x3"       |  |  |
|   | P113       | 200MM     | 100MM      | 200×100MM    | 8"x4"       |  |  |
|   | P114       | 225MM     | 75MM       | 225x75MM     | 9"x3"       |  |  |
|   | P115       | 225MM     | 100MM      | 225x100MM    | 9"x4"       |  |  |
|   | P115       | 250MM     | 75MM       | 250x75MM     | 10"x3"      |  |  |
|   | War of the | 250MM     | 100MM      | METAL SECOND | 10"x4"      |  |  |
|   | P117       | 250101101 | 100101101  | 250x100MM    | 10 X4       |  |  |
|   | P118       | 300MM     | 75MM       | 300x75MM     | 12"x3"      |  |  |
| į | P119       | 300MM     | 100MM      | 300x100MM    | 12"x4"      |  |  |
|   | P120       | 450MM     | 75MM       | 450x75MM     | 18"x3"      |  |  |
|   | P121       | 450MM     | 100MM      | 450x100MM    | 18"x4"      |  |  |
|   | P122       | 600MM     | 75MM       | 600x75MM     | 24"x3"      |  |  |
|   | P123       | 600MM     | 100MM      | 600x100MM    | 24"x4"      |  |  |
|   | P124       | 800MM     | 100MM      | 800x100MM    | 32"x4"      |  |  |
|   | P125       | 800MM     | 150MM      | 800x150MM    | 32"x6"      |  |  |
| į | 1223       | COOTVIIV  | 130IVIIVI  |              | 32 XU       |  |  |

### **Any Type any Size**

- Hot Dip Galvanized Zinc
   Coated .
  - GI Sheet Cable Tray .
  - Powder Coated color as per requirement .
- Mesh Type

We can fabricate any type and any size with accessories.as per client requirement.

### **Any Type any Size of**

- Hot Dip Galvanized Zinc Coated .
- GI Sheet Cable Tray .
- Powder Coated color as per requirement .
- Mesh Type

We can fabricate any type and any size with accessories as per client requirement.