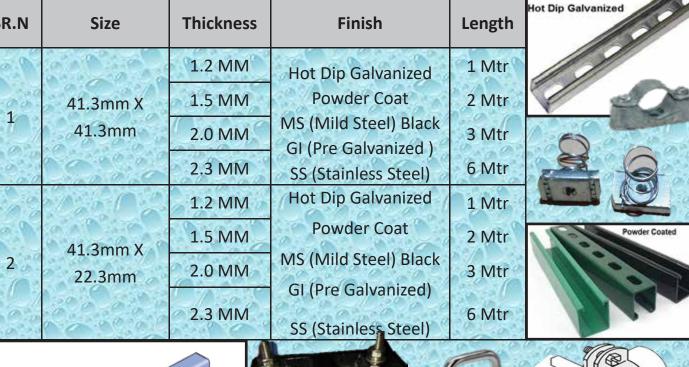

### Unistrut Channel Profile and Accessories

Made of Automatic CNC Rolling Forming Machinery for Solar and General Use

SR.N **Thickness Finish Size** 1.2 MM

Note: 10,000 Meter Per Day Manufacturing Capacity with Auto Rolling Forming Machinery