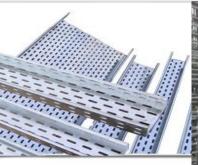

STRUCTURAL ENGINEERING DIVISION

**Perforated Cable Tray** 

|   | Part No    | Width (W) | Height (H) | Size (MM)    | Size (Inch) |  |  |
|---|------------|-----------|------------|--------------|-------------|--|--|
|   | P101       | 50MM      | 25MM       | 50x25MM      | 2"x1"       |  |  |
|   | P102       | 50MM      | 50MM       | 50x50MM      | 2"x2"       |  |  |
|   | P103       | 75MM      | 50MM       | 75x50MM      | 3"x2"       |  |  |
|   | P104       | 75MM      | 75MM       | 75x75MM      | 3"x3"       |  |  |
|   | P105       | 100MM     | 50MM       | 100x50MM     | 4"x2"       |  |  |
|   | P106       | 100MM     | 75MM       | 100x75MM     | 4"x3"       |  |  |
|   | P107       | 100MM     | 100MM      | 100x100MM    | 4"x4"       |  |  |
|   | P108       | 150MM     | 75MM       | 150x75MM     | 6"x3"       |  |  |
|   | P109       | 150MM     | 100MM      | 150x100MM    | 6"x4"       |  |  |
|   | P110       | 175MM     | 75MM       | 175x75MM     | 7"x3"       |  |  |
|   | P111       | 175MM     | 100MM      | 175x100MM    | 7"x4"       |  |  |
|   | P112       | 200MM     | 75MM       | 200x75MM     | 8"x3"       |  |  |
|   | P113       | 200MM     | 100MM      | 200×100MM    | 8"x4"       |  |  |
|   | P114       | 225MM     | 75MM       | 225x75MM     | 9"x3"       |  |  |
|   | P115       | 225MM     | 100MM      | 225x100MM    | 9"x4"       |  |  |
|   | P115       | 250MM     | 75MM       | 250x75MM     | 10"x3"      |  |  |
|   | War of the | 250MM     | 100MM      | METAL SECOND | 10"x4"      |  |  |
|   | P117       | 250101101 | 100101101  | 250x100MM    | 10 X4       |  |  |
|   | P118       | 300MM     | 75MM       | 300x75MM     | 12"x3"      |  |  |
| į | P119       | 300MM     | 100MM      | 300x100MM    | 12"x4"      |  |  |
|   | P120       | 450MM     | 75MM       | 450x75MM     | 18"x3"      |  |  |
|   | P121       | 450MM     | 100MM      | 450x100MM    | 18"x4"      |  |  |
|   | P122       | 600MM     | 75MM       | 600x75MM     | 24"x3"      |  |  |
|   | P123       | 600MM     | 100MM      | 600x100MM    | 24"x4"      |  |  |
|   | P124       | 800MM     | 100MM      | 800x100MM    | 32"x4"      |  |  |
|   | P125       | 800MM     | 150MM      | 800x150MM    | 32"x6"      |  |  |
| į | 1223       | COOTVIIV  | 130IVIIVI  |              | 32 XU       |  |  |

### **Any Type any Size**

- Hot Dip Galvanized Zinc
   Coated .
  - GI Sheet Cable Tray .
  - Powder Coated color as per requirement .
- Mesh Type

We can fabricate any type and any size with accessories.as per client requirement.

NOTE: Cable Tray Accessories Cover, Cover Clamps Joints Plates and Carriage Bolts also

**Ladder Cable Tray & Cable Mesh** 

A

L

FA

Z

AL

E N G I

N

E

R

I

G

| Part |          |           |                                                                                                                                                                                                                                                                                                                                                                                                                                                                                                                                                                                                                                                                                                                                                                                                                                                                                                                                                                                                                                                                                                                                                                                                                                                                                                                                                                                                                                                                                                                                                                                                                                                                                                                                                                                                                                                                                                                                                                                                                                                                                                                                | Size      |
|------|----------|-----------|--------------------------------------------------------------------------------------------------------------------------------------------------------------------------------------------------------------------------------------------------------------------------------------------------------------------------------------------------------------------------------------------------------------------------------------------------------------------------------------------------------------------------------------------------------------------------------------------------------------------------------------------------------------------------------------------------------------------------------------------------------------------------------------------------------------------------------------------------------------------------------------------------------------------------------------------------------------------------------------------------------------------------------------------------------------------------------------------------------------------------------------------------------------------------------------------------------------------------------------------------------------------------------------------------------------------------------------------------------------------------------------------------------------------------------------------------------------------------------------------------------------------------------------------------------------------------------------------------------------------------------------------------------------------------------------------------------------------------------------------------------------------------------------------------------------------------------------------------------------------------------------------------------------------------------------------------------------------------------------------------------------------------------------------------------------------------------------------------------------------------------|-----------|
| No   | Width(W) | Height(H) | Size(MM)                                                                                                                                                                                                                                                                                                                                                                                                                                                                                                                                                                                                                                                                                                                                                                                                                                                                                                                                                                                                                                                                                                                                                                                                                                                                                                                                                                                                                                                                                                                                                                                                                                                                                                                                                                                                                                                                                                                                                                                                                                                                                                                       | (Inch)    |
| P130 | 100MM    | 75MM      | 100x75MM                                                                                                                                                                                                                                                                                                                                                                                                                                                                                                                                                                                                                                                                                                                                                                                                                                                                                                                                                                                                                                                                                                                                                                                                                                                                                                                                                                                                                                                                                                                                                                                                                                                                                                                                                                                                                                                                                                                                                                                                                                                                                                                       | 4"x3"     |
| P131 | 100MM    | 100MM     | 100x100MM                                                                                                                                                                                                                                                                                                                                                                                                                                                                                                                                                                                                                                                                                                                                                                                                                                                                                                                                                                                                                                                                                                                                                                                                                                                                                                                                                                                                                                                                                                                                                                                                                                                                                                                                                                                                                                                                                                                                                                                                                                                                                                                      | 4"x4"     |
| P132 | 150MM    | 75MM      | 150x75MM                                                                                                                                                                                                                                                                                                                                                                                                                                                                                                                                                                                                                                                                                                                                                                                                                                                                                                                                                                                                                                                                                                                                                                                                                                                                                                                                                                                                                                                                                                                                                                                                                                                                                                                                                                                                                                                                                                                                                                                                                                                                                                                       | 6"x3"     |
| P133 | 150MM    | 100MM     | 150x100MM                                                                                                                                                                                                                                                                                                                                                                                                                                                                                                                                                                                                                                                                                                                                                                                                                                                                                                                                                                                                                                                                                                                                                                                                                                                                                                                                                                                                                                                                                                                                                                                                                                                                                                                                                                                                                                                                                                                                                                                                                                                                                                                      | 6"x4"     |
| P134 | 175MM    | 75MM      | 175x75MM                                                                                                                                                                                                                                                                                                                                                                                                                                                                                                                                                                                                                                                                                                                                                                                                                                                                                                                                                                                                                                                                                                                                                                                                                                                                                                                                                                                                                                                                                                                                                                                                                                                                                                                                                                                                                                                                                                                                                                                                                                                                                                                       | 7"x3"     |
| P135 | 175MM    | 100MM     | 175x100MM                                                                                                                                                                                                                                                                                                                                                                                                                                                                                                                                                                                                                                                                                                                                                                                                                                                                                                                                                                                                                                                                                                                                                                                                                                                                                                                                                                                                                                                                                                                                                                                                                                                                                                                                                                                                                                                                                                                                                                                                                                                                                                                      | 7"x4"     |
| P136 | 200MM    | 75MM      | 200x75MM                                                                                                                                                                                                                                                                                                                                                                                                                                                                                                                                                                                                                                                                                                                                                                                                                                                                                                                                                                                                                                                                                                                                                                                                                                                                                                                                                                                                                                                                                                                                                                                                                                                                                                                                                                                                                                                                                                                                                                                                                                                                                                                       | 8"x3"     |
| P137 | 200MM    | 100MM     | 200x100MM                                                                                                                                                                                                                                                                                                                                                                                                                                                                                                                                                                                                                                                                                                                                                                                                                                                                                                                                                                                                                                                                                                                                                                                                                                                                                                                                                                                                                                                                                                                                                                                                                                                                                                                                                                                                                                                                                                                                                                                                                                                                                                                      | 8"x4"     |
| P138 | 225MM    | 75MM      | 225x75MM                                                                                                                                                                                                                                                                                                                                                                                                                                                                                                                                                                                                                                                                                                                                                                                                                                                                                                                                                                                                                                                                                                                                                                                                                                                                                                                                                                                                                                                                                                                                                                                                                                                                                                                                                                                                                                                                                                                                                                                                                                                                                                                       | 9"x3"     |
| P139 | 225MM    | 100MM     | 225x100MM                                                                                                                                                                                                                                                                                                                                                                                                                                                                                                                                                                                                                                                                                                                                                                                                                                                                                                                                                                                                                                                                                                                                                                                                                                                                                                                                                                                                                                                                                                                                                                                                                                                                                                                                                                                                                                                                                                                                                                                                                                                                                                                      | 9"x4"     |
| P140 | 250MM    | 75MM      | 250x75MM                                                                                                                                                                                                                                                                                                                                                                                                                                                                                                                                                                                                                                                                                                                                                                                                                                                                                                                                                                                                                                                                                                                                                                                                                                                                                                                                                                                                                                                                                                                                                                                                                                                                                                                                                                                                                                                                                                                                                                                                                                                                                                                       | 10"x3"    |
| P141 | 250MM    | 100MM     | 250x100MM                                                                                                                                                                                                                                                                                                                                                                                                                                                                                                                                                                                                                                                                                                                                                                                                                                                                                                                                                                                                                                                                                                                                                                                                                                                                                                                                                                                                                                                                                                                                                                                                                                                                                                                                                                                                                                                                                                                                                                                                                                                                                                                      | 10"x4"    |
| P142 | 300MM    | 75MM      | 300x75MM                                                                                                                                                                                                                                                                                                                                                                                                                                                                                                                                                                                                                                                                                                                                                                                                                                                                                                                                                                                                                                                                                                                                                                                                                                                                                                                                                                                                                                                                                                                                                                                                                                                                                                                                                                                                                                                                                                                                                                                                                                                                                                                       | 12"x3"    |
| P143 | 300MM    | 100MM     | 300x100MM                                                                                                                                                                                                                                                                                                                                                                                                                                                                                                                                                                                                                                                                                                                                                                                                                                                                                                                                                                                                                                                                                                                                                                                                                                                                                                                                                                                                                                                                                                                                                                                                                                                                                                                                                                                                                                                                                                                                                                                                                                                                                                                      | 12"x4"    |
| P144 | 450MM    | 75MM      | 450x75MM                                                                                                                                                                                                                                                                                                                                                                                                                                                                                                                                                                                                                                                                                                                                                                                                                                                                                                                                                                                                                                                                                                                                                                                                                                                                                                                                                                                                                                                                                                                                                                                                                                                                                                                                                                                                                                                                                                                                                                                                                                                                                                                       | 18"x3"    |
| P145 | 450MM    | 100MM     | 450x100MM                                                                                                                                                                                                                                                                                                                                                                                                                                                                                                                                                                                                                                                                                                                                                                                                                                                                                                                                                                                                                                                                                                                                                                                                                                                                                                                                                                                                                                                                                                                                                                                                                                                                                                                                                                                                                                                                                                                                                                                                                                                                                                                      | 18"x4"    |
| P146 | 600MM    | 75MM      | 600x75MM                                                                                                                                                                                                                                                                                                                                                                                                                                                                                                                                                                                                                                                                                                                                                                                                                                                                                                                                                                                                                                                                                                                                                                                                                                                                                                                                                                                                                                                                                                                                                                                                                                                                                                                                                                                                                                                                                                                                                                                                                                                                                                                       | 24"x3"    |
| P147 | 600MM    | 100MM     | 600x100MM                                                                                                                                                                                                                                                                                                                                                                                                                                                                                                                                                                                                                                                                                                                                                                                                                                                                                                                                                                                                                                                                                                                                                                                                                                                                                                                                                                                                                                                                                                                                                                                                                                                                                                                                                                                                                                                                                                                                                                                                                                                                                                                      | 24"x4"    |
| P148 | 600MM    | 125MM     | 600x125MM                                                                                                                                                                                                                                                                                                                                                                                                                                                                                                                                                                                                                                                                                                                                                                                                                                                                                                                                                                                                                                                                                                                                                                                                                                                                                                                                                                                                                                                                                                                                                                                                                                                                                                                                                                                                                                                                                                                                                                                                                                                                                                                      | 24"x5"    |
| P149 | 600MM    | 150MM     | 600x150MM                                                                                                                                                                                                                                                                                                                                                                                                                                                                                                                                                                                                                                                                                                                                                                                                                                                                                                                                                                                                                                                                                                                                                                                                                                                                                                                                                                                                                                                                                                                                                                                                                                                                                                                                                                                                                                                                                                                                                                                                                                                                                                                      | 24"x6"    |
| P150 | 800MM    | 100MM     | 800x100MM                                                                                                                                                                                                                                                                                                                                                                                                                                                                                                                                                                                                                                                                                                                                                                                                                                                                                                                                                                                                                                                                                                                                                                                                                                                                                                                                                                                                                                                                                                                                                                                                                                                                                                                                                                                                                                                                                                                                                                                                                                                                                                                      | 32"x4"    |
| P151 | 800MM    | 125MM     | 800x125MM                                                                                                                                                                                                                                                                                                                                                                                                                                                                                                                                                                                                                                                                                                                                                                                                                                                                                                                                                                                                                                                                                                                                                                                                                                                                                                                                                                                                                                                                                                                                                                                                                                                                                                                                                                                                                                                                                                                                                                                                                                                                                                                      | 32"x5"    |
| P152 | 800MM    | 150MM     | 800x150MM                                                                                                                                                                                                                                                                                                                                                                                                                                                                                                                                                                                                                                                                                                                                                                                                                                                                                                                                                                                                                                                                                                                                                                                                                                                                                                                                                                                                                                                                                                                                                                                                                                                                                                                                                                                                                                                                                                                                                                                                                                                                                                                      | 32"x6"    |
| P153 | 900MM    | 100MM     | 900x100MM                                                                                                                                                                                                                                                                                                                                                                                                                                                                                                                                                                                                                                                                                                                                                                                                                                                                                                                                                                                                                                                                                                                                                                                                                                                                                                                                                                                                                                                                                                                                                                                                                                                                                                                                                                                                                                                                                                                                                                                                                                                                                                                      | 36"x4"    |
| P154 | 900MM    | 125MM     | 900x125MM                                                                                                                                                                                                                                                                                                                                                                                                                                                                                                                                                                                                                                                                                                                                                                                                                                                                                                                                                                                                                                                                                                                                                                                                                                                                                                                                                                                                                                                                                                                                                                                                                                                                                                                                                                                                                                                                                                                                                                                                                                                                                                                      | 36"x5"    |
| P155 | 900MM    | 150MM     | 900x150MM                                                                                                                                                                                                                                                                                                                                                                                                                                                                                                                                                                                                                                                                                                                                                                                                                                                                                                                                                                                                                                                                                                                                                                                                                                                                                                                                                                                                                                                                                                                                                                                                                                                                                                                                                                                                                                                                                                                                                                                                                                                                                                                      | 36"x6"    |
| 1000 |          |           | Control of the last of the las | THE PARTY |

### **Any Type any Size of**

- Hot Dip Galvanized Zinc Coated .
- GI Sheet Cable Tray .
- Powder Coated color as per requirement .
- Mesh Type

We can fabricate any type and any size with accessories as per client requirement.