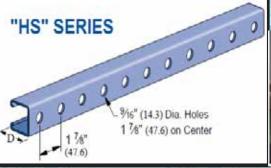

### Unistrut Channel Profile and Accessories

Made of Automatic CNC Rolling Forming Machinery for Solar and General Use

SR.N **Thickness Finish Size** 1.2 MM

Note: 10,000 Meter Per Day Manufacturing Capacity with Auto Rolling Forming Machinery