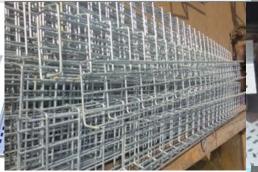

STRUCTURAL ENGINEERING DIVISION

**Perforated Cable Tray** 

|   | Part No    | Width (W) | Height (H) | Size (MM)    | Size (Inch) |  |  |
|---|------------|-----------|------------|--------------|-------------|--|--|
|   | P101       | 50MM      | 25MM       | 50x25MM      | 2"x1"       |  |  |
|   | P102       | 50MM      | 50MM       | 50x50MM      | 2"x2"       |  |  |
|   | P103       | 75MM      | 50MM       | 75x50MM      | 3"x2"       |  |  |
|   | P104       | 75MM      | 75MM       | 75x75MM      | 3"x3"       |  |  |
|   | P105       | 100MM     | 50MM       | 100x50MM     | 4"x2"       |  |  |
|   | P106       | 100MM     | 75MM       | 100x75MM     | 4"x3"       |  |  |
|   | P107       | 100MM     | 100MM      | 100x100MM    | 4"x4"       |  |  |
|   | P108       | 150MM     | 75MM       | 150x75MM     | 6"x3"       |  |  |
|   | P109       | 150MM     | 100MM      | 150x100MM    | 6"x4"       |  |  |
|   | P110       | 175MM     | 75MM       | 175x75MM     | 7"x3"       |  |  |
|   | P111       | 175MM     | 100MM      | 175x100MM    | 7"x4"       |  |  |
|   | P112       | 200MM     | 75MM       | 200x75MM     | 8"x3"       |  |  |
|   | P113       | 200MM     | 100MM      | 200×100MM    | 8"x4"       |  |  |
|   | P114       | 225MM     | 75MM       | 225x75MM     | 9"x3"       |  |  |
|   | P115       | 225MM     | 100MM      | 225x100MM    | 9"x4"       |  |  |
|   | P115       | 250MM     | 75MM       | 250x75MM     | 10"x3"      |  |  |
|   | War of the | 250MM     | 100MM      | METAL SECOND | 10"x4"      |  |  |
|   | P117       | 250101101 | 100101101  | 250x100MM    | 10 X4       |  |  |
|   | P118       | 300MM     | 75MM       | 300x75MM     | 12"x3"      |  |  |
| į | P119       | 300MM     | 100MM      | 300x100MM    | 12"x4"      |  |  |
|   | P120       | 450MM     | 75MM       | 450x75MM     | 18"x3"      |  |  |
|   | P121       | 450MM     | 100MM      | 450x100MM    | 18"x4"      |  |  |
|   | P122       | 600MM     | 75MM       | 600x75MM     | 24"x3"      |  |  |
|   | P123       | 600MM     | 100MM      | 600x100MM    | 24"x4"      |  |  |
|   | P124       | 800MM     | 100MM      | 800x100MM    | 32"x4"      |  |  |
|   | P125       | 800MM     | 150MM      | 800x150MM    | 32"x6"      |  |  |
| į | 1223       | COOTVIIV  | 130IVIIVI  |              | 32 XU       |  |  |

NOTE: Cable Tray Accessories Cover, Cover Clamps Joints Plates and Carriage Bolts also

**Ladder Cable Tray & Cable Mesh** 

A

L

FA

Z

AL

E N G I