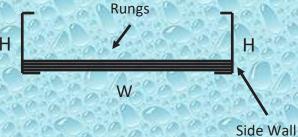

STRUCTURAL ENGINEERING DIVISION

**Perforated Cable Tray** 

|   | Part No    | Width (W) | Height (H) | Size (MM)    | Size (Inch) |  |  |
|---|------------|-----------|------------|--------------|-------------|--|--|
|   | P101       | 50MM      | 25MM       | 50x25MM      | 2"x1"       |  |  |
|   | P102       | 50MM      | 50MM       | 50x50MM      | 2"x2"       |  |  |
|   | P103       | 75MM      | 50MM       | 75x50MM      | 3"x2"       |  |  |
|   | P104       | 75MM      | 75MM       | 75x75MM      | 3"x3"       |  |  |
|   | P105       | 100MM     | 50MM       | 100x50MM     | 4"x2"       |  |  |
|   | P106       | 100MM     | 75MM       | 100x75MM     | 4"x3"       |  |  |
|   | P107       | 100MM     | 100MM      | 100x100MM    | 4"x4"       |  |  |
|   | P108       | 150MM     | 75MM       | 150x75MM     | 6"x3"       |  |  |
|   | P109       | 150MM     | 100MM      | 150x100MM    | 6"x4"       |  |  |
|   | P110       | 175MM     | 75MM       | 175x75MM     | 7"x3"       |  |  |
|   | P111       | 175MM     | 100MM      | 175x100MM    | 7"x4"       |  |  |
|   | P112       | 200MM     | 75MM       | 200x75MM     | 8"x3"       |  |  |
|   | P113       | 200MM     | 100MM      | 200×100MM    | 8"x4"       |  |  |
|   | P114       | 225MM     | 75MM       | 225x75MM     | 9"x3"       |  |  |
|   | P115       | 225MM     | 100MM      | 225x100MM    | 9"x4"       |  |  |
|   | P115       | 250MM     | 75MM       | 250x75MM     | 10"x3"      |  |  |
|   | War of the | 250MM     | 100MM      | METAL SECOND | 10"x4"      |  |  |
|   | P117       | 250101101 | 100101101  | 250x100MM    | 10 X4       |  |  |
|   | P118       | 300MM     | 75MM       | 300x75MM     | 12"x3"      |  |  |
| į | P119       | 300MM     | 100MM      | 300x100MM    | 12"x4"      |  |  |
|   | P120       | 450MM     | 75MM       | 450x75MM     | 18"x3"      |  |  |
|   | P121       | 450MM     | 100MM      | 450x100MM    | 18"x4"      |  |  |
|   | P122       | 600MM     | 75MM       | 600x75MM     | 24"x3"      |  |  |
|   | P123       | 600MM     | 100MM      | 600x100MM    | 24"x4"      |  |  |
|   | P124       | 800MM     | 100MM      | 800x100MM    | 32"x4"      |  |  |
|   | P125       | 800MM     | 150MM      | 800x150MM    | 32"x6"      |  |  |
| į | 1223       | COOTVIIV  | 130IVIIVI  |              | 32 XU       |  |  |