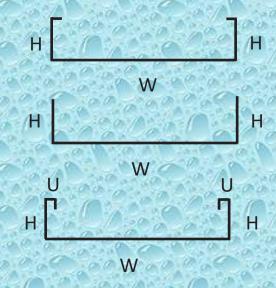

STRUCTURAL ENGINEERING DIVISION

**Perforated Cable Tray** 

|   | Part No    | Width (W) | Height (H) | Size (MM)    | Size (Inch) |  |  |
|---|------------|-----------|------------|--------------|-------------|--|--|
|   | P101       | 50MM      | 25MM       | 50x25MM      | 2"x1"       |  |  |
|   | P102       | 50MM      | 50MM       | 50x50MM      | 2"x2"       |  |  |
|   | P103       | 75MM      | 50MM       | 75x50MM      | 3"x2"       |  |  |
|   | P104       | 75MM      | 75MM       | 75x75MM      | 3"x3"       |  |  |
|   | P105       | 100MM     | 50MM       | 100x50MM     | 4"x2"       |  |  |
|   | P106       | 100MM     | 75MM       | 100x75MM     | 4"x3"       |  |  |
|   | P107       | 100MM     | 100MM      | 100x100MM    | 4"x4"       |  |  |
|   | P108       | 150MM     | 75MM       | 150x75MM     | 6"x3"       |  |  |
|   | P109       | 150MM     | 100MM      | 150x100MM    | 6"x4"       |  |  |
|   | P110       | 175MM     | 75MM       | 175x75MM     | 7"x3"       |  |  |
|   | P111       | 175MM     | 100MM      | 175x100MM    | 7"x4"       |  |  |
|   | P112       | 200MM     | 75MM       | 200x75MM     | 8"x3"       |  |  |
|   | P113       | 200MM     | 100MM      | 200×100MM    | 8"x4"       |  |  |
|   | P114       | 225MM     | 75MM       | 225x75MM     | 9"x3"       |  |  |
|   | P115       | 225MM     | 100MM      | 225x100MM    | 9"x4"       |  |  |
|   | P115       | 250MM     | 75MM       | 250x75MM     | 10"x3"      |  |  |
|   | War of the | 250MM     | 100MM      | METAL SECOND | 10"x4"      |  |  |
|   | P117       | 250101101 | 100101101  | 250x100MM    | 10 X4       |  |  |
|   | P118       | 300MM     | 75MM       | 300x75MM     | 12"x3"      |  |  |
| į | P119       | 300MM     | 100MM      | 300x100MM    | 12"x4"      |  |  |
|   | P120       | 450MM     | 75MM       | 450x75MM     | 18"x3"      |  |  |
|   | P121       | 450MM     | 100MM      | 450x100MM    | 18"x4"      |  |  |
|   | P122       | 600MM     | 75MM       | 600x75MM     | 24"x3"      |  |  |
|   | P123       | 600MM     | 100MM      | 600x100MM    | 24"x4"      |  |  |
|   | P124       | 800MM     | 100MM      | 800x100MM    | 32"x4"      |  |  |
|   | P125       | 800MM     | 150MM      | 800x150MM    | 32"x6"      |  |  |
| į | 1223       | COOTVIIV  | 130IVIIVI  |              | 32 XU       |  |  |

N

E

R

I

G

| Part |          |           |                                                                                                                                                                                                                                                                                                                                                                                                                                                                                                                                                                                                                                                                                                                                                                                                                                                                                                                                                                                                                                                                                                                                                                                                                                                                                                                                                                                                                                                                                                                                                                                                                                                                                                                                                                                                                                                                                                                                                                                                                                                                                                                                | Size      |
|------|----------|-----------|--------------------------------------------------------------------------------------------------------------------------------------------------------------------------------------------------------------------------------------------------------------------------------------------------------------------------------------------------------------------------------------------------------------------------------------------------------------------------------------------------------------------------------------------------------------------------------------------------------------------------------------------------------------------------------------------------------------------------------------------------------------------------------------------------------------------------------------------------------------------------------------------------------------------------------------------------------------------------------------------------------------------------------------------------------------------------------------------------------------------------------------------------------------------------------------------------------------------------------------------------------------------------------------------------------------------------------------------------------------------------------------------------------------------------------------------------------------------------------------------------------------------------------------------------------------------------------------------------------------------------------------------------------------------------------------------------------------------------------------------------------------------------------------------------------------------------------------------------------------------------------------------------------------------------------------------------------------------------------------------------------------------------------------------------------------------------------------------------------------------------------|-----------|
| No   | Width(W) | Height(H) | Size(MM)                                                                                                                                                                                                                                                                                                                                                                                                                                                                                                                                                                                                                                                                                                                                                                                                                                                                                                                                                                                                                                                                                                                                                                                                                                                                                                                                                                                                                                                                                                                                                                                                                                                                                                                                                                                                                                                                                                                                                                                                                                                                                                                       | (Inch)    |
| P130 | 100MM    | 75MM      | 100x75MM                                                                                                                                                                                                                                                                                                                                                                                                                                                                                                                                                                                                                                                                                                                                                                                                                                                                                                                                                                                                                                                                                                                                                                                                                                                                                                                                                                                                                                                                                                                                                                                                                                                                                                                                                                                                                                                                                                                                                                                                                                                                                                                       | 4"x3"     |
| P131 | 100MM    | 100MM     | 100x100MM                                                                                                                                                                                                                                                                                                                                                                                                                                                                                                                                                                                                                                                                                                                                                                                                                                                                                                                                                                                                                                                                                                                                                                                                                                                                                                                                                                                                                                                                                                                                                                                                                                                                                                                                                                                                                                                                                                                                                                                                                                                                                                                      | 4"x4"     |
| P132 | 150MM    | 75MM      | 150x75MM                                                                                                                                                                                                                                                                                                                                                                                                                                                                                                                                                                                                                                                                                                                                                                                                                                                                                                                                                                                                                                                                                                                                                                                                                                                                                                                                                                                                                                                                                                                                                                                                                                                                                                                                                                                                                                                                                                                                                                                                                                                                                                                       | 6"x3"     |
| P133 | 150MM    | 100MM     | 150x100MM                                                                                                                                                                                                                                                                                                                                                                                                                                                                                                                                                                                                                                                                                                                                                                                                                                                                                                                                                                                                                                                                                                                                                                                                                                                                                                                                                                                                                                                                                                                                                                                                                                                                                                                                                                                                                                                                                                                                                                                                                                                                                                                      | 6"x4"     |
| P134 | 175MM    | 75MM      | 175x75MM                                                                                                                                                                                                                                                                                                                                                                                                                                                                                                                                                                                                                                                                                                                                                                                                                                                                                                                                                                                                                                                                                                                                                                                                                                                                                                                                                                                                                                                                                                                                                                                                                                                                                                                                                                                                                                                                                                                                                                                                                                                                                                                       | 7"x3"     |
| P135 | 175MM    | 100MM     | 175x100MM                                                                                                                                                                                                                                                                                                                                                                                                                                                                                                                                                                                                                                                                                                                                                                                                                                                                                                                                                                                                                                                                                                                                                                                                                                                                                                                                                                                                                                                                                                                                                                                                                                                                                                                                                                                                                                                                                                                                                                                                                                                                                                                      | 7"x4"     |
| P136 | 200MM    | 75MM      | 200x75MM                                                                                                                                                                                                                                                                                                                                                                                                                                                                                                                                                                                                                                                                                                                                                                                                                                                                                                                                                                                                                                                                                                                                                                                                                                                                                                                                                                                                                                                                                                                                                                                                                                                                                                                                                                                                                                                                                                                                                                                                                                                                                                                       | 8"x3"     |
| P137 | 200MM    | 100MM     | 200x100MM                                                                                                                                                                                                                                                                                                                                                                                                                                                                                                                                                                                                                                                                                                                                                                                                                                                                                                                                                                                                                                                                                                                                                                                                                                                                                                                                                                                                                                                                                                                                                                                                                                                                                                                                                                                                                                                                                                                                                                                                                                                                                                                      | 8"x4"     |
| P138 | 225MM    | 75MM      | 225x75MM                                                                                                                                                                                                                                                                                                                                                                                                                                                                                                                                                                                                                                                                                                                                                                                                                                                                                                                                                                                                                                                                                                                                                                                                                                                                                                                                                                                                                                                                                                                                                                                                                                                                                                                                                                                                                                                                                                                                                                                                                                                                                                                       | 9"x3"     |
| P139 | 225MM    | 100MM     | 225x100MM                                                                                                                                                                                                                                                                                                                                                                                                                                                                                                                                                                                                                                                                                                                                                                                                                                                                                                                                                                                                                                                                                                                                                                                                                                                                                                                                                                                                                                                                                                                                                                                                                                                                                                                                                                                                                                                                                                                                                                                                                                                                                                                      | 9"x4"     |
| P140 | 250MM    | 75MM      | 250x75MM                                                                                                                                                                                                                                                                                                                                                                                                                                                                                                                                                                                                                                                                                                                                                                                                                                                                                                                                                                                                                                                                                                                                                                                                                                                                                                                                                                                                                                                                                                                                                                                                                                                                                                                                                                                                                                                                                                                                                                                                                                                                                                                       | 10"x3"    |
| P141 | 250MM    | 100MM     | 250x100MM                                                                                                                                                                                                                                                                                                                                                                                                                                                                                                                                                                                                                                                                                                                                                                                                                                                                                                                                                                                                                                                                                                                                                                                                                                                                                                                                                                                                                                                                                                                                                                                                                                                                                                                                                                                                                                                                                                                                                                                                                                                                                                                      | 10"x4"    |
| P142 | 300MM    | 75MM      | 300x75MM                                                                                                                                                                                                                                                                                                                                                                                                                                                                                                                                                                                                                                                                                                                                                                                                                                                                                                                                                                                                                                                                                                                                                                                                                                                                                                                                                                                                                                                                                                                                                                                                                                                                                                                                                                                                                                                                                                                                                                                                                                                                                                                       | 12"x3"    |
| P143 | 300MM    | 100MM     | 300x100MM                                                                                                                                                                                                                                                                                                                                                                                                                                                                                                                                                                                                                                                                                                                                                                                                                                                                                                                                                                                                                                                                                                                                                                                                                                                                                                                                                                                                                                                                                                                                                                                                                                                                                                                                                                                                                                                                                                                                                                                                                                                                                                                      | 12"x4"    |
| P144 | 450MM    | 75MM      | 450x75MM                                                                                                                                                                                                                                                                                                                                                                                                                                                                                                                                                                                                                                                                                                                                                                                                                                                                                                                                                                                                                                                                                                                                                                                                                                                                                                                                                                                                                                                                                                                                                                                                                                                                                                                                                                                                                                                                                                                                                                                                                                                                                                                       | 18"x3"    |
| P145 | 450MM    | 100MM     | 450x100MM                                                                                                                                                                                                                                                                                                                                                                                                                                                                                                                                                                                                                                                                                                                                                                                                                                                                                                                                                                                                                                                                                                                                                                                                                                                                                                                                                                                                                                                                                                                                                                                                                                                                                                                                                                                                                                                                                                                                                                                                                                                                                                                      | 18"x4"    |
| P146 | 600MM    | 75MM      | 600x75MM                                                                                                                                                                                                                                                                                                                                                                                                                                                                                                                                                                                                                                                                                                                                                                                                                                                                                                                                                                                                                                                                                                                                                                                                                                                                                                                                                                                                                                                                                                                                                                                                                                                                                                                                                                                                                                                                                                                                                                                                                                                                                                                       | 24"x3"    |
| P147 | 600MM    | 100MM     | 600x100MM                                                                                                                                                                                                                                                                                                                                                                                                                                                                                                                                                                                                                                                                                                                                                                                                                                                                                                                                                                                                                                                                                                                                                                                                                                                                                                                                                                                                                                                                                                                                                                                                                                                                                                                                                                                                                                                                                                                                                                                                                                                                                                                      | 24"x4"    |
| P148 | 600MM    | 125MM     | 600x125MM                                                                                                                                                                                                                                                                                                                                                                                                                                                                                                                                                                                                                                                                                                                                                                                                                                                                                                                                                                                                                                                                                                                                                                                                                                                                                                                                                                                                                                                                                                                                                                                                                                                                                                                                                                                                                                                                                                                                                                                                                                                                                                                      | 24"x5"    |
| P149 | 600MM    | 150MM     | 600x150MM                                                                                                                                                                                                                                                                                                                                                                                                                                                                                                                                                                                                                                                                                                                                                                                                                                                                                                                                                                                                                                                                                                                                                                                                                                                                                                                                                                                                                                                                                                                                                                                                                                                                                                                                                                                                                                                                                                                                                                                                                                                                                                                      | 24"x6"    |
| P150 | 800MM    | 100MM     | 800x100MM                                                                                                                                                                                                                                                                                                                                                                                                                                                                                                                                                                                                                                                                                                                                                                                                                                                                                                                                                                                                                                                                                                                                                                                                                                                                                                                                                                                                                                                                                                                                                                                                                                                                                                                                                                                                                                                                                                                                                                                                                                                                                                                      | 32"x4"    |
| P151 | 800MM    | 125MM     | 800x125MM                                                                                                                                                                                                                                                                                                                                                                                                                                                                                                                                                                                                                                                                                                                                                                                                                                                                                                                                                                                                                                                                                                                                                                                                                                                                                                                                                                                                                                                                                                                                                                                                                                                                                                                                                                                                                                                                                                                                                                                                                                                                                                                      | 32"x5"    |
| P152 | 800MM    | 150MM     | 800x150MM                                                                                                                                                                                                                                                                                                                                                                                                                                                                                                                                                                                                                                                                                                                                                                                                                                                                                                                                                                                                                                                                                                                                                                                                                                                                                                                                                                                                                                                                                                                                                                                                                                                                                                                                                                                                                                                                                                                                                                                                                                                                                                                      | 32"x6"    |
| P153 | 900MM    | 100MM     | 900x100MM                                                                                                                                                                                                                                                                                                                                                                                                                                                                                                                                                                                                                                                                                                                                                                                                                                                                                                                                                                                                                                                                                                                                                                                                                                                                                                                                                                                                                                                                                                                                                                                                                                                                                                                                                                                                                                                                                                                                                                                                                                                                                                                      | 36"x4"    |
| P154 | 900MM    | 125MM     | 900x125MM                                                                                                                                                                                                                                                                                                                                                                                                                                                                                                                                                                                                                                                                                                                                                                                                                                                                                                                                                                                                                                                                                                                                                                                                                                                                                                                                                                                                                                                                                                                                                                                                                                                                                                                                                                                                                                                                                                                                                                                                                                                                                                                      | 36"x5"    |
| P155 | 900MM    | 150MM     | 900x150MM                                                                                                                                                                                                                                                                                                                                                                                                                                                                                                                                                                                                                                                                                                                                                                                                                                                                                                                                                                                                                                                                                                                                                                                                                                                                                                                                                                                                                                                                                                                                                                                                                                                                                                                                                                                                                                                                                                                                                                                                                                                                                                                      | 36"x6"    |
| 1000 |          |           | Control of the last of the las | THE PARTY |