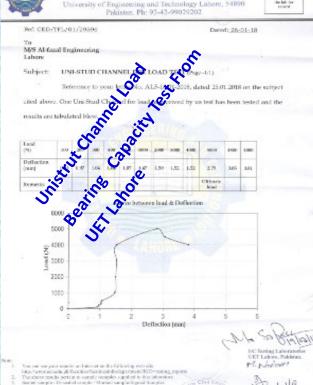

#### Some Test Reports for Quality

#### SAMPLE SUBMITTED & IDENTIFIED BY SUPPLIER AS

| Clerk                  | Al Fazal Engineering.                                                                                                  |  |  |  |
|------------------------|------------------------------------------------------------------------------------------------------------------------|--|--|--|
| Client Attress         | Flot No. 7 magsoodan pura stanat pura stop G.T.Road Darogawala Lahore.                                                 |  |  |  |
| Client Cantaut Fersion | Mr. Muhammad Naserullah.                                                                                               |  |  |  |
| SGS Ret. No.           | Mr. Mahammad Naserullah  5007884(1) (1)  01 Sample thickness 16 mm for to 1225.  55-5ep-2019  18-5ep-2019  18-5ep-2019 |  |  |  |
| Sample Description     | 01 Sample thickness 16 mm for t                                                                                        |  |  |  |
| Sample Reserved on     | 16-dep-2018                                                                                                            |  |  |  |
| Test Start Date        | 18-54-2013                                                                                                             |  |  |  |
| Test End Date          | Hater ad Quartain                                                                                                      |  |  |  |